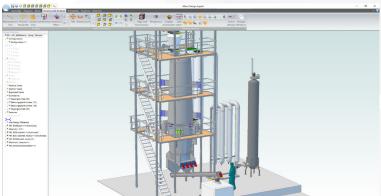

### **Assemblies**

Assemble parts together with constraints and analyze how the assembly will move. Query physical characteristics such as mass, create exploded views, and check for interferences.