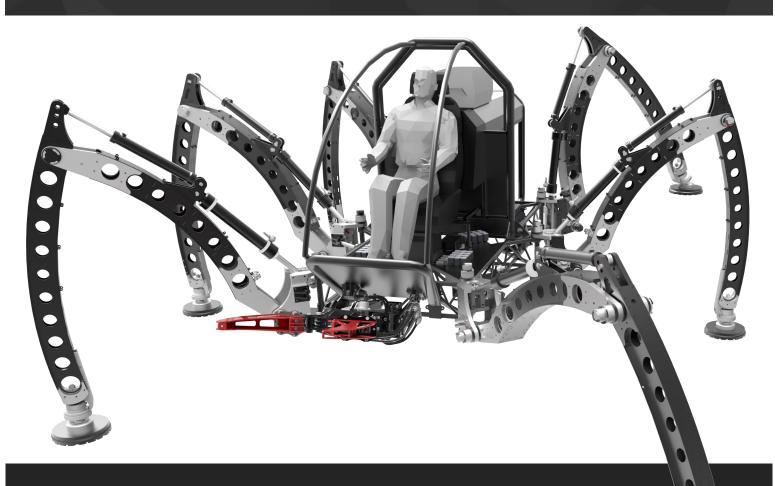

### **Assemblies**

Assemble parts together with constraints and analyze how the assembly will move. Query physical characteristics such as mass, create exploded views, and check for interferences.