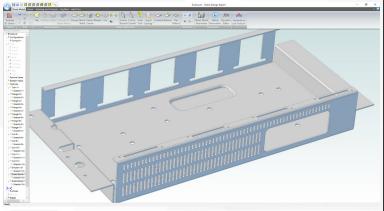

#### Sheet Metal

A dedicated sheet metal module for creating simple brackets to complex enclosures and lofted transitions. Convert parts into sheet metal with a wizard, and generate flat patterns for manufacturing.