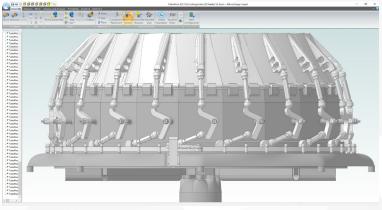

### **Assemblies**

Assemble parts together with constraints and analyze how the assembly will move. Query physical characteristics such as mass, create exploded views, and check for interferences.